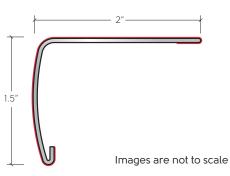

### VersaEdge XL

Aluminum 1.5" Tall Stair Nosing. VXL-PVP###

All Moldings are half size pieces at 46 <sup>7/8</sup>" long.