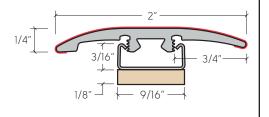

#### Slim Trim

Functions as a T-Molding and Reducer. Includes track. SLT-PVP###