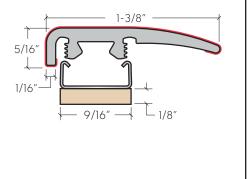

## Slim Cap

Transition to carpet, fireplaces, and doors. Includes track. SLC-PVP###